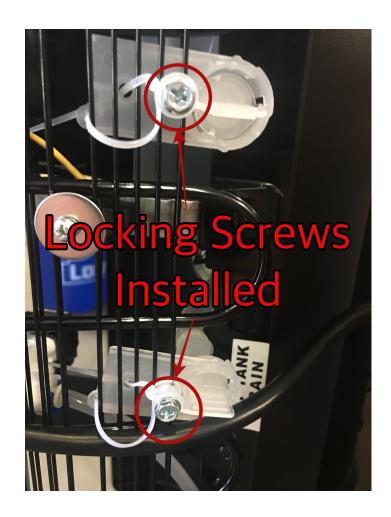

#### **Inspection:**

During any service call or installation of a new unit, verify the drain and the vent (if two plastic outlets) on the rear of the dispenser each have a locking screw inserted.

Service Bulletin: 181001 Rev. A

This prevents any accidental release of hot water. If either screw is missing use a  $\#10 \times \%$  Sheet Metal screw or equivalent to secure the drain or vent plugs.

# Dealer Service Personnel must ensure the locking screws are properly installed.

Service Bulletin: 181001 Rev. A