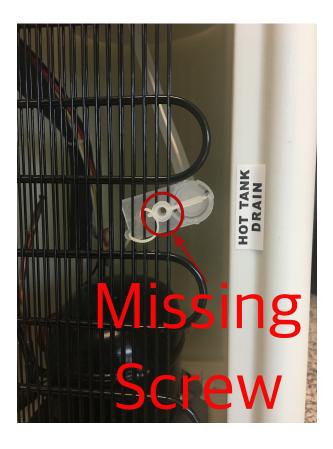

#### Issue:

The hot water drain plug in the rear of MTN and AquaCafe dispensers my be missing the locking screw. This is a critical safety issue.

#### **Inspection:**

During any service call or installation of a new unit, verify the drain and the vent (if two plastic outlets) on the rear of the dispenser each have a locking screw inserted.

Service Bulletin: 181001 Rev. A

This prevents any accidental release of hot water. If either screw is missing use a  $\#10 \times \%$  Sheet Metal screw or equivalent to secure the drain or vent plugs.